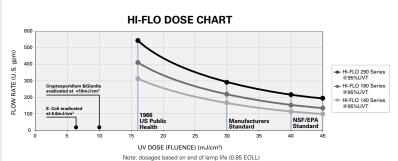

Regardless of your need, there is a VIQUA system to suit your requirements. VIQUA's High-Flow series offers systems with flow rates of 290 GPM (65 m³/hr) for facilities with higher water demands.

VIQUA's line of High Flow UV water disinfection systems have been specifically designed to extend the flow rate range of drinking water that can be safeguarded using the proven and trusted technology already offered by the VIQUA family of products.

#### Features of VIQUA UV water disinfection systems

- Equipped to inactivate harmful microorganisms in water flows up to 290 GPM (65 m³/hr).
- Specially designed and tested Sterilume-HO lamps provide consistent and reliable UV output over the entire life of the lamp (9000 hours) to ensure continuous purification.
- Superior quality stainless steel chamber.
- Separate control panel with power isolation.
- Visual display of lamp life remaining and audible/visual lamp change reminder.
- Specialised 254nm UV intensity sensor available (SHFM models) with output to enable solenoid valve or remote alarm.