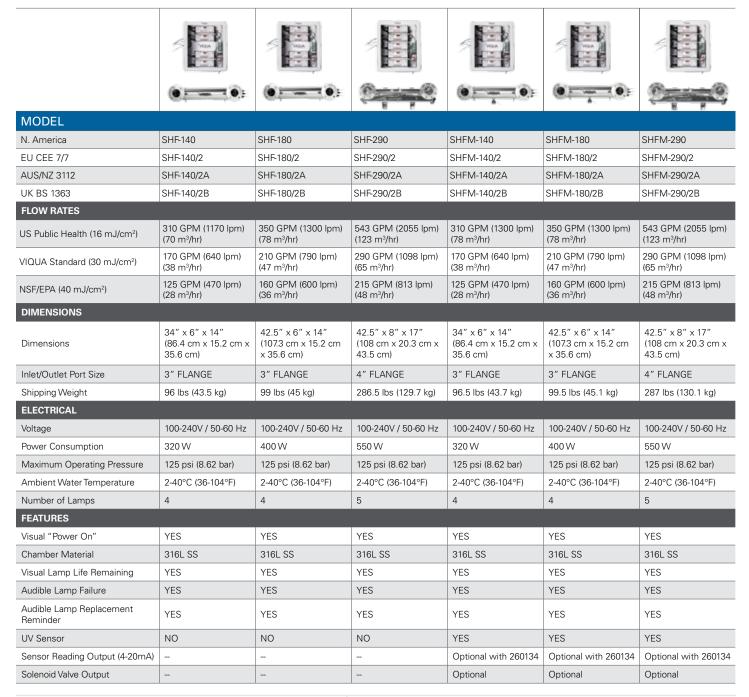

### **Specifications**

#### **Replacement Parts**

| <b>S740RL-4C</b> – UV lamp for SHF-140 & SHFM-140                     | QSO-950 – quartz sleeve for SHF-290 & SHFM-290                                                           |
|-----------------------------------------------------------------------|----------------------------------------------------------------------------------------------------------|
| S950RL-4C – UV lamp for SHF-180,<br>Ong thạch anh SHFM-180, SHF-290 & | <b>245NM-HF</b> – UV sensor for SHFM-140, SHFM-180 & SHFM-290                                            |
| SHFM-290 <b>QS-012</b> – quartz sleeve for SHF-140 & SHFM-140         | BA-ICE-HF – controller (bộ điều khiển) for<br>SHF-140, SHFM-140, SHF-180, SHFM-180,<br>SHF-290 &SHFM-290 |
| QS-180 – quartz sleeve for SHF-180 &                                  | <b>BA-ICE-M-HF</b> – controller for SHFM-140, SHFM-180 & SHFM-290                                        |